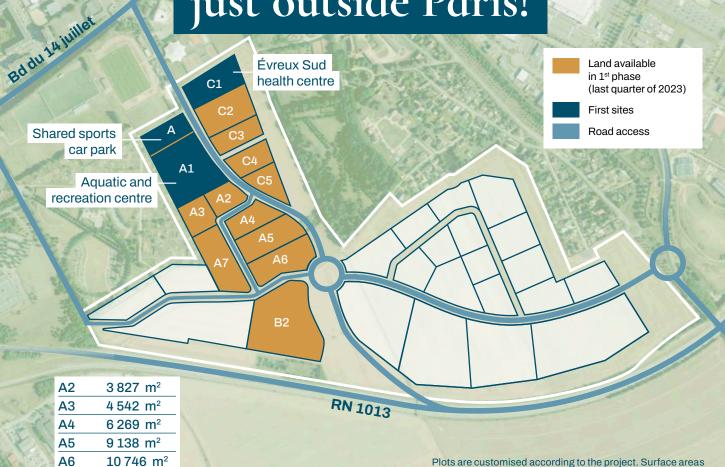

### Invest in Évreux,

Normandy,

just outside Paris!

**A6** 10 746 m<sup>2</sup> 10 725 m<sup>2</sup> **A7** 23 325 m<sup>2</sup> B2 C2 9 246 m<sup>2</sup> C3 6 344 m<sup>2</sup> 5 611 m<sup>2</sup> 5 711 m<sup>2</sup>

40 hectares

available for sale

An area dedicated to innovation

and principles not set in stone, presented for information only.

High environmental performance project

Close to Air base 105 1 hour from Paris 17 return trips per day